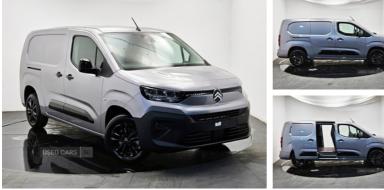

## Citroen Berlingo 1.5BHDI 130HP DRIVER XL EAT8 | 2025

\*\*BRAND NEW. NEW RRP £ 28540\*\*

ABS \* Air Conditioning \* Alloy Wheels \* Apple CarPlay / Android Auto \* Auto Lights/ Wipers \* Aux / USB Input \* Bluetooth \* Cruise Control \*DAB Digital Radio \* Electric Windows \* Electronic Parking Brake \* Front Parking Sensors \* Hill Start Assist \* Ipod/ USB Connection \* Multi-Function Steering Wheel \* Parking Sensors \* Power Steering \* Remote Central Locking \* Reversing Camera \* Satellite Navigation \* SOS Emergency Connection \* Touch Screen \* Twin Sliding Side Loading Doors \* Voice Activation

## **£25,450** + VAT

| Miles:                                             | 10           |
|----------------------------------------------------|--------------|
| Fuel Type:                                         | Diesel       |
| Transmission:                                      | Automatic    |
| Colour:                                            | CUMULUS GREY |
| <b>Tax Band:</b><br>Light goods vehicle (£345 p/a) |              |
| Reg:                                               | Reg          |