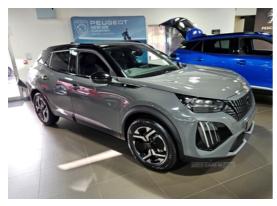

## Peugeot 2008 PEUGEOT E-2008 136HP GT EV AUTO \*\*SAVE £10,410 ON ... | 2024

\*\*BRAND NEW SAVE £ 10, 410 ON NEW RRP\*\*

## £26,490

| Miles:        | 101               |
|---------------|-------------------|
| Fuel Type:    | Electric          |
| Transmission: | Automatic         |
| Colour:       | Selenium Grey     |
| Tax Band:     | Electric (£0 p/a) |
| Reg:          | NEWE2008          |